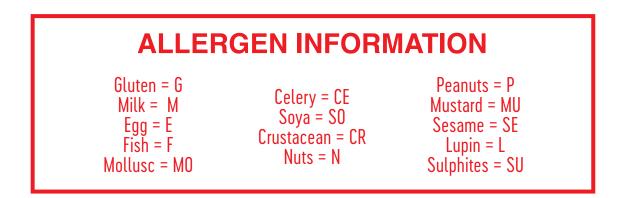

## ARTICHOKE & TOMATO ON WHITE BREAD (V) [G, M, E]

FOURME D'AMBERT BLUE CHEESE, FIG & PEAR ON WALNUT BREAD (V) [G, M, N]

PRAWN, BASIL-FLAVOURED CHEESE & TOMATO ON MINI BRIOCHE [M, G, E]

**VEGETABLES ON NORDIC BREAD (V) [G, M]** 

SMOKED SALMON, LEMON-FLAVOURED CHEESE & CUCUMBER ON MINI BRIOCHE [M, G, E, F]

SMOKED TROUT & CUCUMBER ON WHITE BREAD [G, M, F]

MANDARIN & PRUNE WITH SMOKED DUCK ON WHITE BREAD [G, M]

## HAM, FIG BUTTER & PISTACHIO ON OLIVE BREAD [G, M, N]

Before you order your food and drinks, please speak to our staff if you have an allergy or intolerance. Despite efforts to prevent cross-contamination, we do use allergens in our kitchen and any of our dishes may contain traces of allergens. All items are subject to availability. VAT is included in all prices. A discretionary service charge of 5% will be added to all bills.